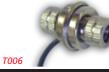

## **Probes**

The Terratrip requires one of the following probes:

This probe is fitted to 'look' at the bolts holding the brake disc to the hub on a non driven wheel

UNIVERSAL CABLE DRIVE PROBE

This probe fits all cars with a mechanical speedometer cable

#### JAPANESE PROBE

This probe is fitted between the gearbox and speedometer cable on many Japanese cars

DSI

Dual Sensor Interface - For cars with electronic speed sensors, will also drive two tripmeters from one probe