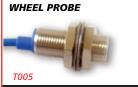

## **Probes**

The Terratrip requires one of the following probes:

This probe is fitted to 'look' at the bolts holding the brake disc to the hub on a non driven wheel

UNIVERSAL CABLE DRIVE PROBE

This probe fits all cars with a mechanical speedometer cable