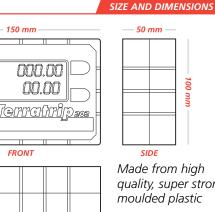

erratrippus

275.85

RALLY COMPUTER

00.00

T002

CLR

plus V3

202 v3 Rally Computer

# NEW v3 Series

**Terratrip** 

## **Probes**

The Terratrip requires one of the following probes:



This probe is fitted to 'look' at the bolts holding the brake disc to the hub on a non driven wheel

UNIVERSAL CABLE DRIVE PROBE



This probe fits all cars with a mechanical speedometer cable

#### JAPANESE PROBE



This probe is fitted between the gearbox and speedometer cable on many Japanese cars

DSI



Dual Sensor Interface - For cars with electronic speed sensors, will also drive two tripmeters from one probe

### **Optional Accessories**



Choose hand operated T010 or the T008 Foot operated unit



Optional remote display for speed, interval distance or average speed



150 mm

FRONT

тор/воттом





тоо9

Dashboard and window mountable. With sun visor and suction cups

## **FEATURES**

- Total distance display up to 999.99 and interval up to 99.99
- Speed indication
- Calibrate for miles or km
- 5 Digit Calibration
- Two calibration numbers
- Manually adjustable total distance display
- Count up and down facility
- Split (freeze) function
- Electronic memory back up
- Display back lighting
- Optional remote display for speed, interval distance or average speed. User fit
- Two probe inputs

thoroughbred performance - when every second counts