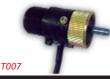

#### JAPANESE PROBE

This probe is fitted between the gearbox and speedometer cable on many Japanese cars

DSI

Dual Sensor Interface - For cars with electronic speed sensors, will also drive two tripmeters from one probe